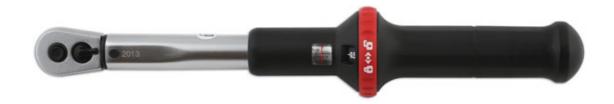

## LASER®

Dual scale torque wrench, with ratchet function for quick clockwise torque operation. Featuring a magnified window for the torque setting, with an additional micro-adjustment window, this torque wrench is easily adjusted using the locking button in the handle end.

## **Additional Information**

- Range: 5 25Nm (4 18lb-ft).
- 45 teeth ratchet mechanism; 1/4"D x 280mm long.
- An audible signal when the desired torque value is achieved. •
- Accuracy: ±3% tolerance from the set scale value. •
- Manufactured and certificated to ISO6789-1 : 2017. Supplied in moulded case for storage.